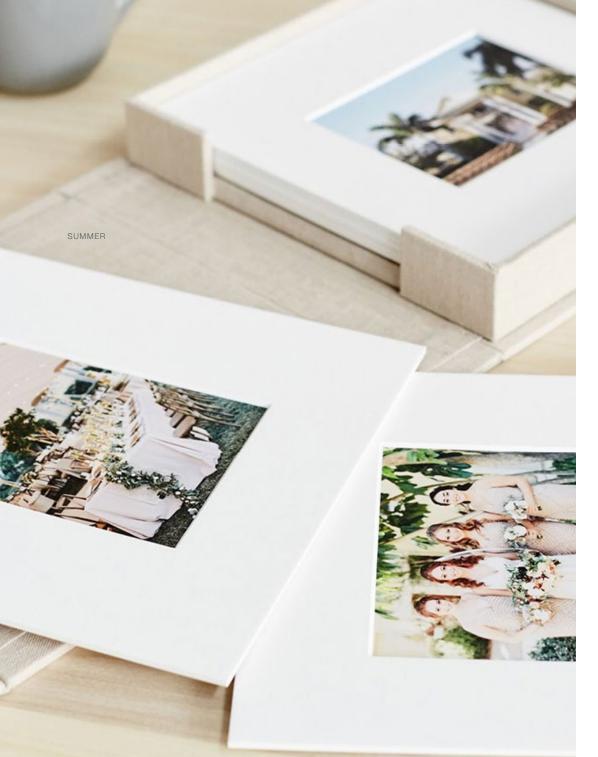

## MATTED PRINT BOX

A frame-by-frame experience featuring museum grade matted prints in an heirloom linen box. Handcrafted with 100% archival, acid and lignin free materials.

#### MATTED PRINTS

- 6 matted prints are include, expandable to 30
- Mat sizes: 8×8, 8×10, 12×12, 11×14
- Prints are matted and backed with museum grade RagMat 4ply matboard
- Remove mats for display on an easel, gallery wall, or frame
- Choose lustre or semi-matte photographic paper
- Mix and match print sizes and orientations