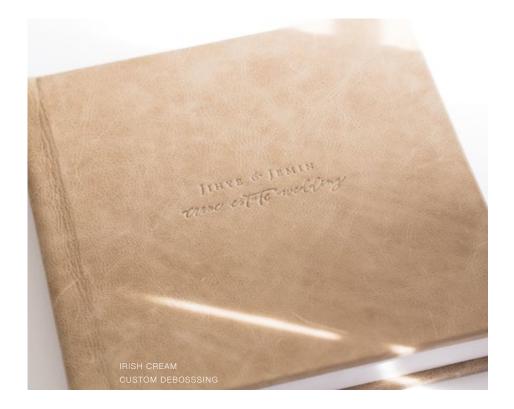

#### LEATHER ALBUM

Leather albums embody a traditional, classic look that stands the test of time. Our range of Italian leathers offer varying grain size and texture. Our luxe leather is soft and suede-like. Personalize with custom debossing or photo cameos.

### DEBOSSING

Debossing complements an album cover making it unique. We offer standard debossing fonts (see left page) as well as custom debossing, giving you the freedom to use any font you'd like. You can also add design embellishments and artwork for further personalization.