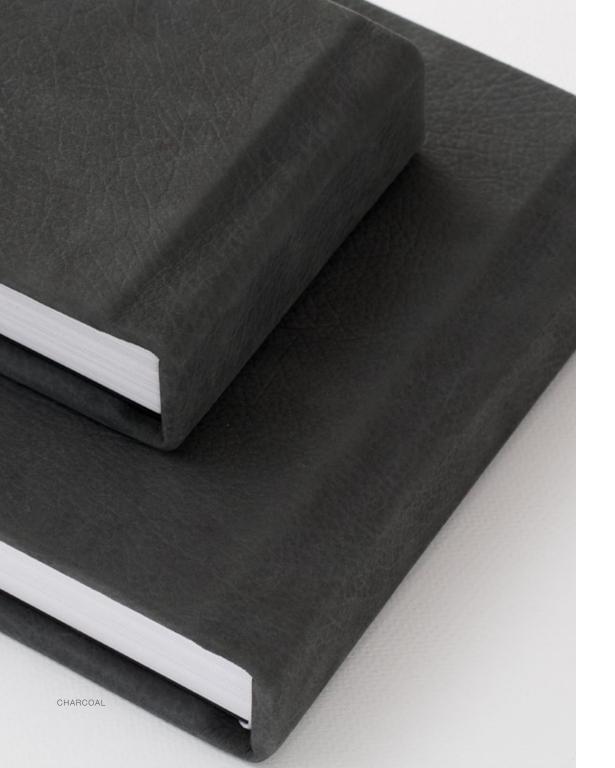

#### LEATHER ALBUM

Leather albums embody a traditional, classic look that stands the test of time. Our range of Italian leathers offer varying grain size and texture. Our luxe leather is soft and suede-like. Personalize with custom debossing or photo cameos.

# CAROLINE + MATT

FOG

LUXE LEATHER

VINO

CHARCOAL