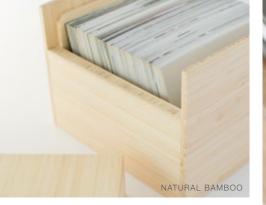

# PRESENTATION BOXES

These luxurious wooden presentation boxes are the perfect heirloom for storing, protecting, and showcasing albums or proof prints. They are handcrafted from bamboo or walnut with various stain choices and a smooth, clean finish.

- Choose from three walnut stains
- Bamboo is available in natural and carbonized finishes
- Lid engraving is available
- Standard proof box fits 300-500 4x6 prints / large fits 500-800
- Production time is 3-4 weeks