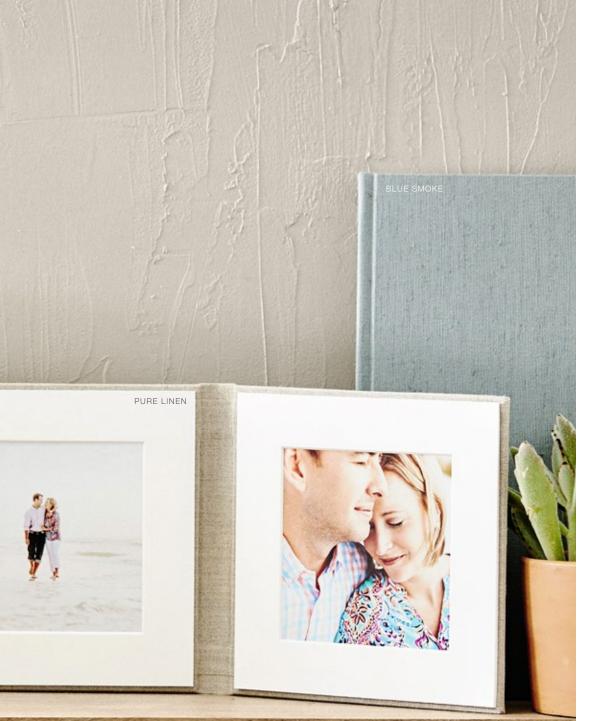

#### FABRIC ALBUM

Our premium linens and Japanese Silks bring a crisp, modern sophistication to any album. Choose from a selection of rich colors and patterns. Add personalization with cover debossing or photo cameos for a unique finish.

BLUE SMOKE

# FABRIC

CHAMPAGNE

SILVER MOON

TURQUOISE MIST

BLUE SMOKE

PISTACHIO

SUGARPLUM

STEEL BLUE