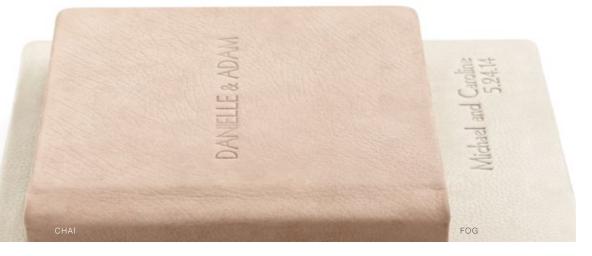

#### LEATHER ALBUM

Leather albums embody a traditional, classic look that stands the test of time. Our range of Italian leathers offer varying grain size and texture. Our luxe leather is soft and suede-like. Personalize with custom debossing or photo cameos.

#### FABRIC ALBUM

Our premium linens and Japanese Silks bring a crisp, modern sophistication to any album. Choose from a selection of rich colors and patterns. Add personalization with cover debossing or photo cameos for a unique finish.

### DEBOSSING

Debossing complements an album cover making it unique. We offer standard debossing fonts (see left page) as well as custom debossing, giving you the freedom to use any font you'd like. You can also add design embellishments and artwork for further personalization.