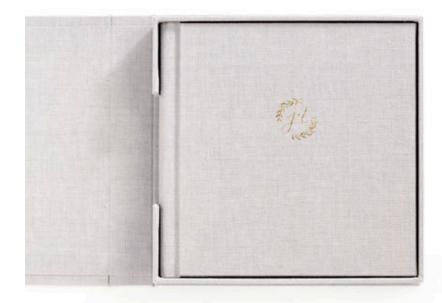

### FABRIC ALBUM BOX

Fabric Album Boxes provide a beautiful heirloom storage solution for our linen and silk flushmount albums. Debossing options are available for further personalization.

- Square sizes: 8×8, 10×10, 12×12
- Rectangle sizes: 8×10, 9×12, 11×14, 10×15
- Cover options include fine linens and Japanese silks
- Custom made to perfectly fit fabric RedTree Albums of any size and depth
- Optional cover debossing for personalization
- Production time is 2-3 weeks

#### FABRIC ALBUM

Our premium linens and Japanese Silks bring a crisp, modern sophistication to any album. Choose from a selection of rich colors and patterns. Add personalization with cover debossing or photo cameos for a unique finish.