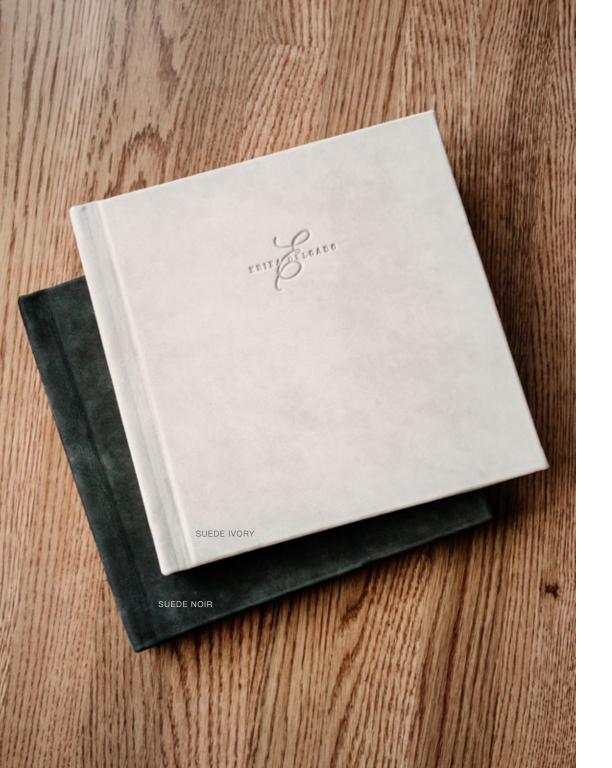

#### LEATHER ALBUM

Leather albums embody a traditional, classic look that stands the test of time. Our range of Italian leathers offer varying grain size and texture. Our luxe leather is soft and suede-like. Personalize with custom debossing or photo cameos.

### DEBOSSING

Debossing complements an album cover making it unique. We offer standard debossing fonts (see left page) as well as custom debossing, giving you the freedom to use any font you'd like. You can also add design embellishments and artwork for further personalization.