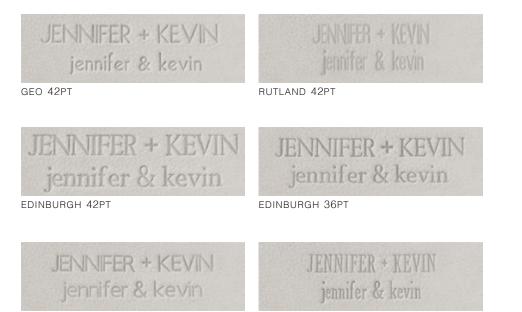

### DEBOSSING

Debossing complements an album cover making it unique. We offer standard debossing fonts (see left page) as well as custom debossing, giving you the freedom to use any font you'd like. You can also add design embellishments and artwork for further personalization.

DEVON 36PT

GLOUCESTER 36PT

**Note:** some cover materials deboss better than others. For materials that are hard to deboss, we recommend using a cameo instead. Refer to our website for additional details.