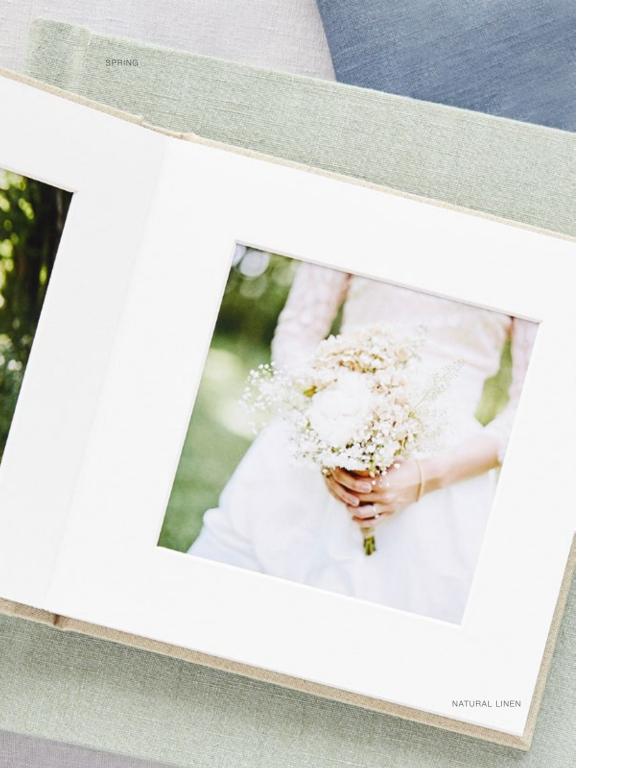

#### FABRIC ALBUM

Our premium linens and Japanese Silks bring a crisp, modern sophistication to any album. Choose from a selection of rich colors and patterns. Add personalization with cover debossing or photo cameos for a unique finish.

# LUXE LINEN

ONYX

MOONSTONE

SPRING