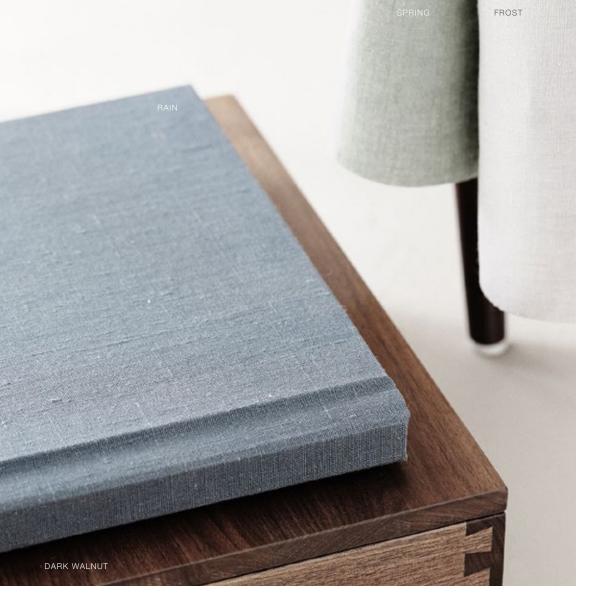

#### FABRIC ALBUM

Our premium linens and Japanese Silks bring a crisp, modern sophistication to any album. Choose from a selection of rich colors and patterns. Add personalization with cover debossing or photo cameos for a unique finish.

### FABRIC ALBUM BOX

Fabric Album Boxes provide a beautiful heirloom storage solution for our linen and silk flushmount albums. Debossing options are available for further personalization.

- Square sizes: 8×8, 10×10, 12×12
- Rectangle sizes: 8×10, 9×12, 11×14, 10×15
- Cover options include fine linens and Japanese silks
- Custom made to perfectly fit fabric RedTree Albums of any size and depth
- Optional cover debossing for personalization
- Production time is 2-3 weeks