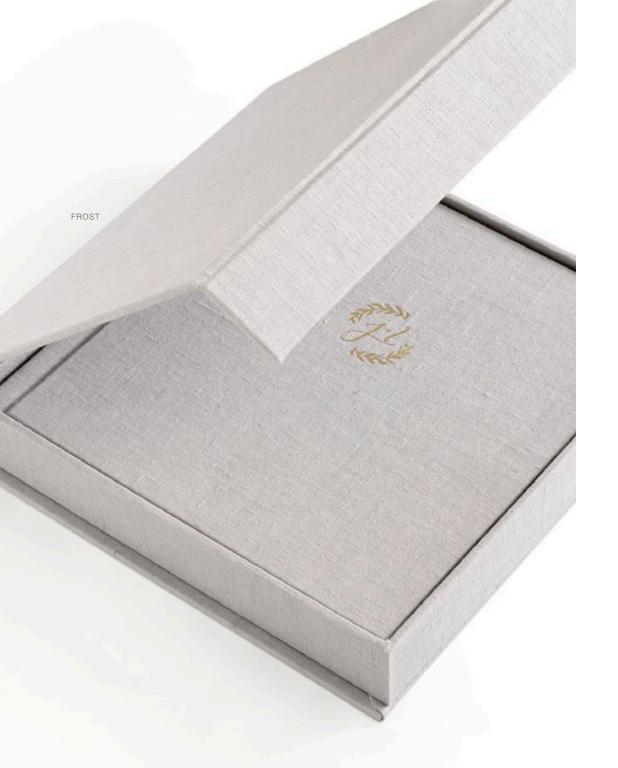

### FABRIC ALBUM BOX

Fabric Album Boxes provide a beautiful heirloom storage solution for our linen and silk flushmount albums. Debossing options are available for further personalization.

- Square sizes: 8×8, 10×10, 12×12
- Rectangle sizes: 8×10, 9×12, 11×14, 10×15
- Cover options include fine linens and Japanese silks
- Custom made to perfectly fit fabric RedTree Albums of any size and depth
- Optional cover debossing for personalization
- Production time is 2-3 weeks

#### New Foil Debossing

- Exclusively for Luxe Linen covers
- Choose gold, silver, or rose gold
- Use custom debossing (pictured) or choose from our standard fonts.