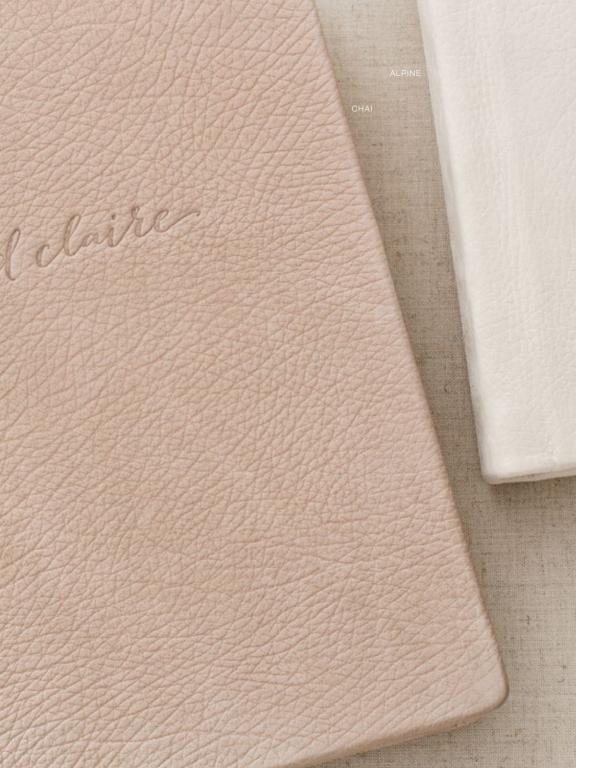

#### LEATHER ALBUM

Leather albums embody a traditional, classic look that stands the test of time. Our range of Italian leathers offer varying grain size and texture. Our luxe leather is soft and suede-like. Personalize with custom debossing or photo cameos.