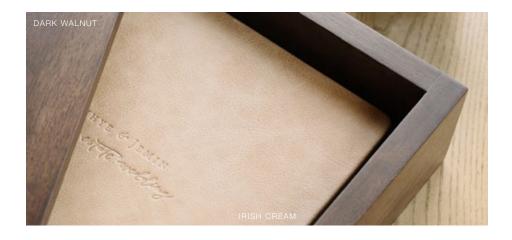

# PRESENTATION BOXES

These luxurious wooden presentation boxes are the perfect heirloom for storing, protecting, and showcasing albums or proof prints. They are handcrafted from bamboo or walnut with various stain choices and a smooth, clean finish.

- Choose from three walnut stains
- Bamboo is available in natural and carbonized finishes
- Lid engraving is available
- Standard proof box fits 300-500 4x6 prints / large fits 500-800
- Production time is 3-4 weeks