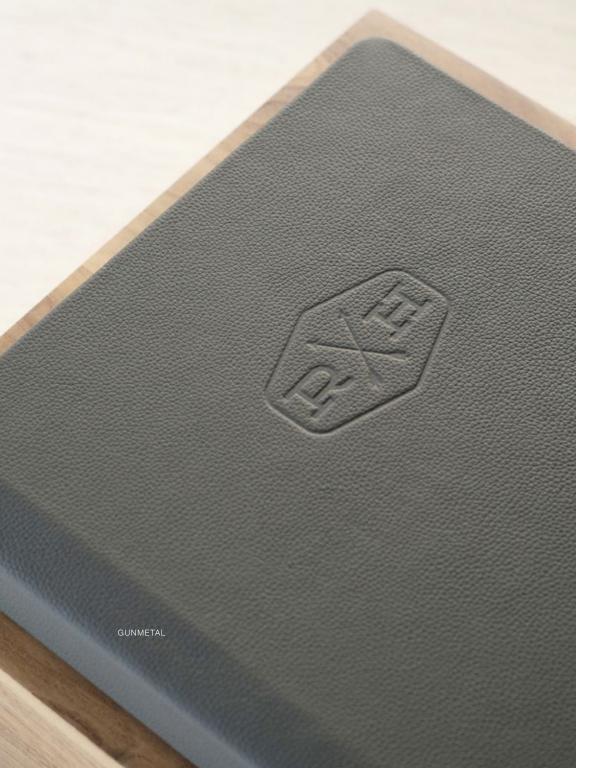

#### New Foil Debossing

- Exclusively for Luxe Linen covers
- Choose gold, silver, or rose gold
- Use custom debossing (pictured) or choose from our standard fonts.

### DEBOSSING

Debossing complements an album cover making it unique. We offer standard debossing fonts (see left page) as well as custom debossing, giving you the freedom to use any font you'd like. You can also add design embellishments and artwork for further personalization.