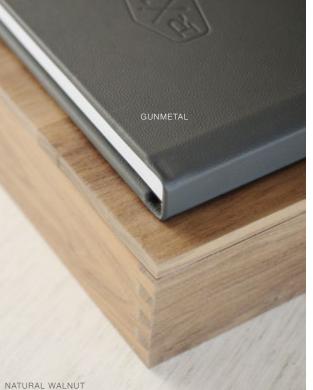

# PRESENTATION BOXES

These luxurious wooden presentation boxes are the perfect heirloom for storing, protecting, and showcasing albums or proof prints. They are handcrafted from bamboo or walnut with various stain choices and a smooth, clean finish.

- Choose from three walnut stains
- Bamboo is available in natural and carbonized finishes
- Lid engraving is available
- Standard proof box fits 300-500 4x6 prints / large fits 500-800
- Production time is 3-4 weeks