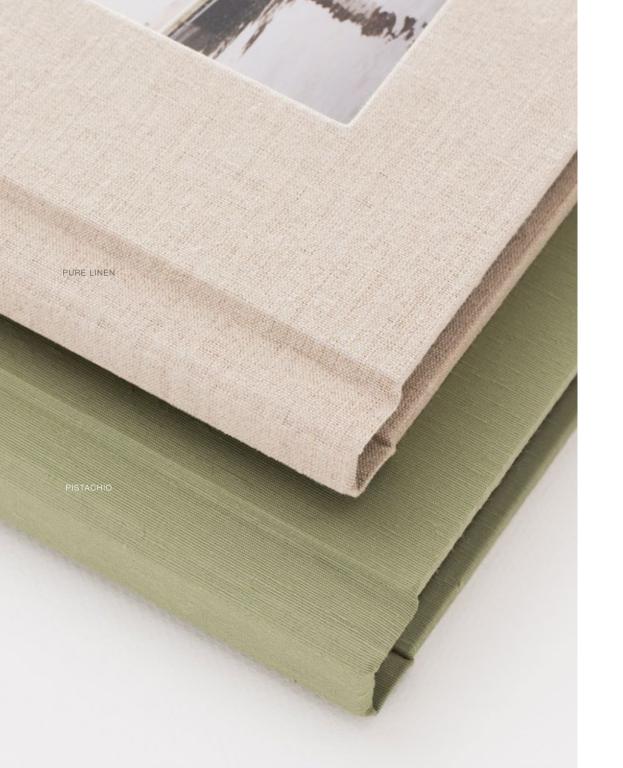

#### FABRIC ALBUM

Our premium linens and Japanese Silks bring a crisp, modern sophistication to any album. Choose from a selection of rich colors and patterns. Add personalization with cover debossing or photo cameos for a unique finish.

# FABRIC

CHAMPAGNE

SILVER MOON

TURQUOISE MIST

BLUE SMOKE

PISTACHIO

SUGARPLUM

STEEL BLUE