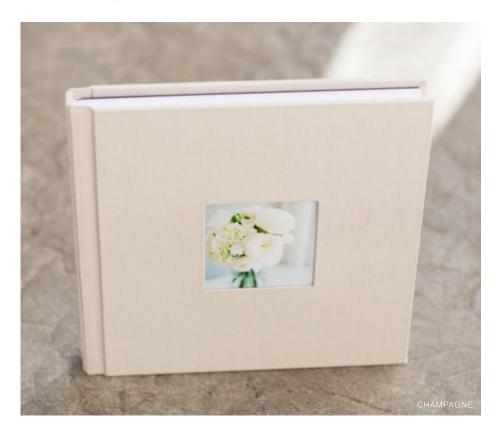

#### FABRIC ALBUM

Our premium linens and Japanese Silks bring a crisp, modern sophistication to any album. Choose from a selection of rich colors and patterns. Add personalization with cover debossing or photo cameos for a unique finish.

# FABRIC

CHAMPAGNE

SILVER MOON

TURQUOISE MIST

BLUE SMOKE

PISTACHIO

SUGARPLUM

STEEL BLUE