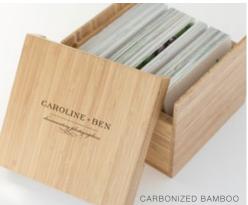

# PRESENTATION BOXES

These luxurious wooden presentation boxes are the perfect heirloom for storing, protecting, and showcasing albums or proof prints. They are handcrafted from bamboo or walnut with various stain choices and a smooth, clean finish.

- Choose from three walnut stains
- Bamboo is available in natural and carbonized finishes
- Lid engraving is available
- Standard proof box fits 300-500 4x6 prints / large fits 500-800
- Production time is 3-4 weeks