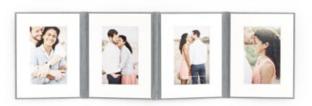

### MATTED FOLIO

Matted Folios hold 2, 3, or 4 prints in fine ragmat 4ply matboard. Perfect for portrait sessions, weddings, and gifts.

- Square sizes: 5x5, 8x8
- Vertical sizes: 4x6, 5x7, 8x10
- Cover options include fine linens and Japanese silks
- Available as bifold, trifold or quad-fold
- Optional cover debossing for personalization
- Production time is 1-3 weeks