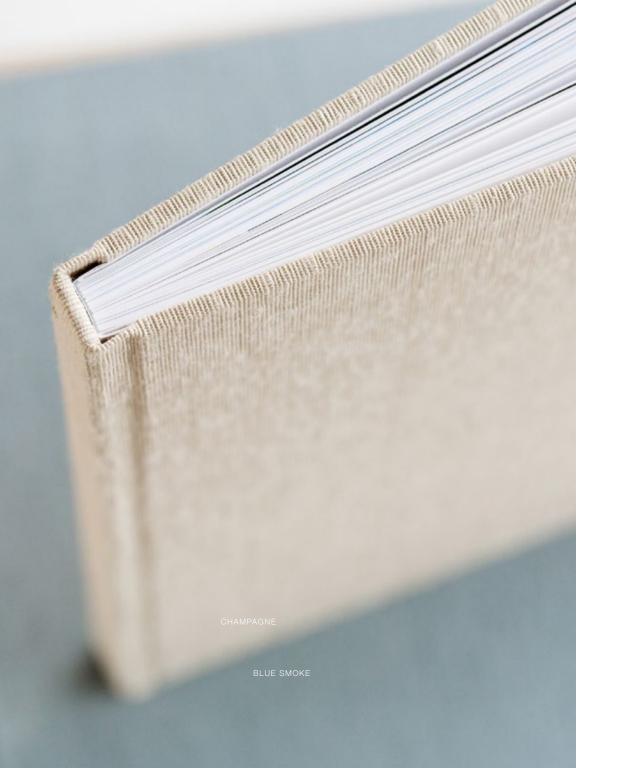

#### FABRIC ALBUM

Our premium linens and Japanese Silks bring a crisp, modern sophistication to any album. Choose from a selection of rich colors and patterns. Add personalization with cover debossing or photo cameos for a unique finish.

# FABRIC

CHAMPAGNE

SILVER MOON

TURQUOISE MIST

BLUE SMOKE

PISTACHIO

SUGARPLUM

STEEL BLUE