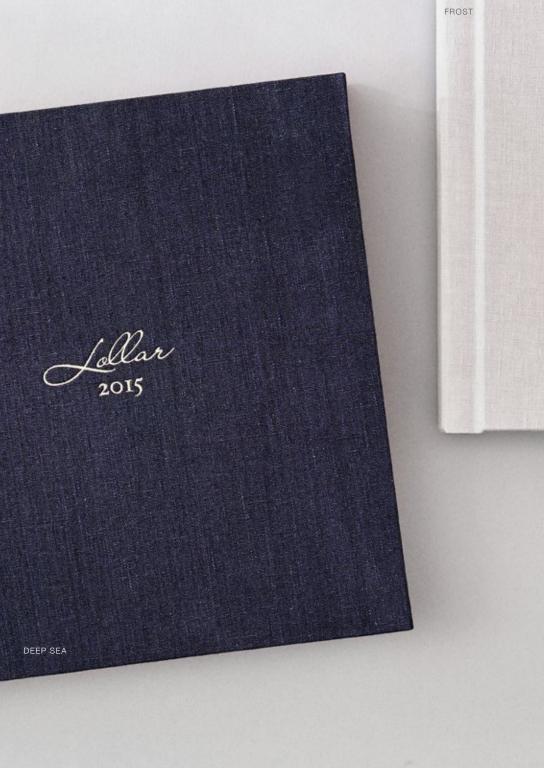

#### FABRIC ALBUM

Our premium linens and Japanese Silks bring a crisp, modern sophistication to any album. Choose from a selection of rich colors and patterns. Add personalization with cover debossing or photo cameos for a unique finish.