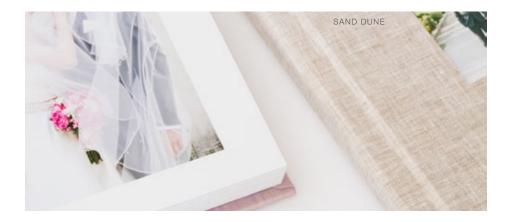

#### FABRIC ALBUM

Our premium linens and Japanese Silks bring a crisp, modern sophistication to any album. Choose from a selection of rich colors and patterns. Add personalization with cover debossing or photo cameos for a unique finish.

### FABRIC ALBUM BOX

Fabric Album Boxes provide a beautiful heirloom storage solution for our linen and silk flushmount albums. Debossing options are available for further personalization.

- Square sizes: 8×8, 10×10, 12×12
- Rectangle sizes: 8×10, 9×12, 11×14, 10×15
- Cover options include fine linens and Japanese silks
- Custom made to perfectly fit fabric RedTree Albums of any size and depth
- Optional cover debossing for personalization
- Production time is 2-3 weeks