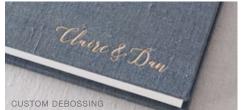

#### New Foil Debossing

- Exclusively for Luxe Linen covers
- Choose gold, silver, or rose gold
- Use custom debossing (pictured) or choose from our standard fonts.

### DEBOSSING

Debossing complements an album cover making it unique. We offer standard debossing fonts (see left page) as well as custom debossing, giving you the freedom to use any font you'd like. You can also add design embellishments and artwork for further personalization.